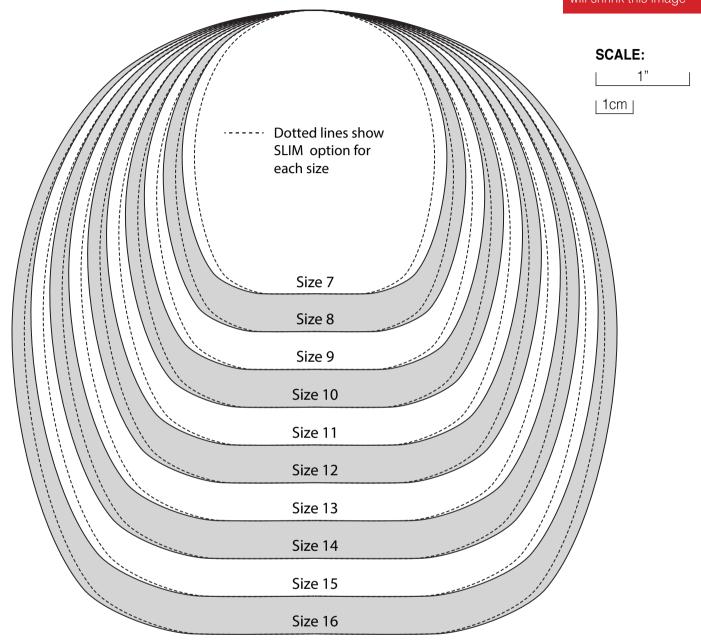

## Measuring the hoof:

The hoof should be at its largest when you measure to make sure that the shoe fits the hoof throughout the whole trim cycle. If the hoof is freshly trimmed, add 0.5cm (3/16"). If the hoof is between sizes choose the larger size.

## www.eqfu.no

|         | Length                        | Width                 | SLIM width              |
|---------|-------------------------------|-----------------------|-------------------------|
| Size 7  | 6.6-7.5cm (2 5/8-2 15/16")    | up to 7cm (2 3/4")    | up to 6.35cm (2 1/2")   |
| Size 8  | 7.6-8.5cm (3-3 3/8")          | up to 8cm (3 1/8")    | up to 7.35cm (2 7/8")   |
| Size 9  | 8.6-9.5cm (3 3/8-3 3/4")      | up to 9cm (3 9/16")   | up to 8.35cm (3 5/16")  |
| Size 10 | 9.6-10.5cm (3 3/4-4 1/8")     | up to 10cm (3 15/16") | up to 9.35cm (3 11/16") |
| Size 11 | 10.6-11.5cm (4 3/16-4 1/2")   | up to 11cm (4 5/16")  | up to 10.35cm (4 1/16") |
| Size 12 | 11.6-12.5cm (4 9/16-4 15/16") | up to 12cm (4 3/4")   | up to 11.35cm (4 1/2")  |
| Size 13 | 12.6-13.5cm (4 15/16-5 5/16") | up to 13cm (5 1/8")   | up to 12.35cm (4 7/8")  |
| Size 14 | 13.6-14.5cm (5 3/8-5 11/16")  | up to 14cm (5 1/2")   | up to 13.35cm (5 1/4")  |
| Size 15 | 14.6-15.5cm (5 3/4-6 1/8")    | up to 15cm (5 15/16") | up to 14.35cm (5 5/8")  |
| Size 16 | 15.6-16.5cm (6 1/8-6 1/2")    | up to 16cm (6 5/16")  | up to 15.35cm (6 1/16") |